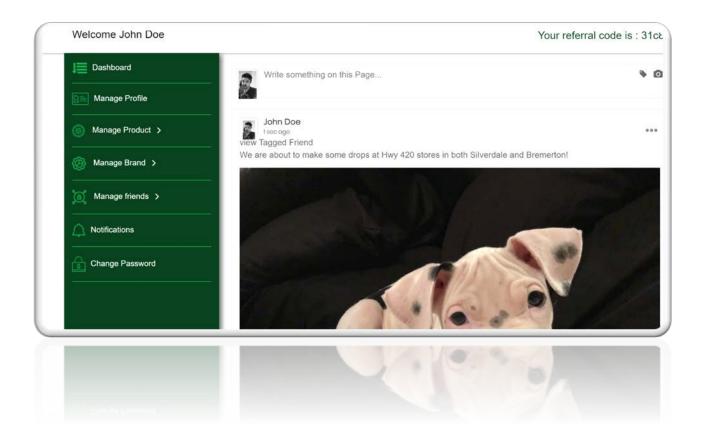

In clicking on **Dashboard**, you will be able to make Posts from your store. Consumers are able to favorite products and follow stores. Your posts will show up in their app timeline among those from followed brands and their friends.

There is also a <u>Manage Friends</u> area for businesses that is separate from the chat used by end consumers. Here you can connect with manufacturers and other retailers.

There is also a built in digital menu option. When a consumer clicks on your store's page they will be able to see products that vendor's have marked that they provide to your store. You can verify this and optionally enter prices for those items. In order to propagate items with up to date product information, simply have your vendor sign into their free Budwiz processor account. From here they can keep their product portfolio fully loaded and select your store as one that carries their brand on a product by product basis, then all you will have to do is add prices (optional).