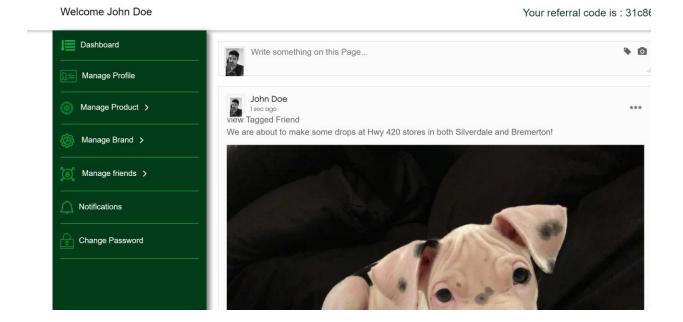

In addition to adding your products and brands to the market to be tracked, reviewed and followed by consumers, we have added a simple posting option to make posts from your company. If a consumer opts to follow your brand(s) then the posts you make will show on consumer timelines from within their mobile apps along with posts by them, their friends, followed stores and other brands. This is completely optional. If you do not want to actually interact with the market directly, feel free to build out your products, set it and forget it and let the consumers do the rest.